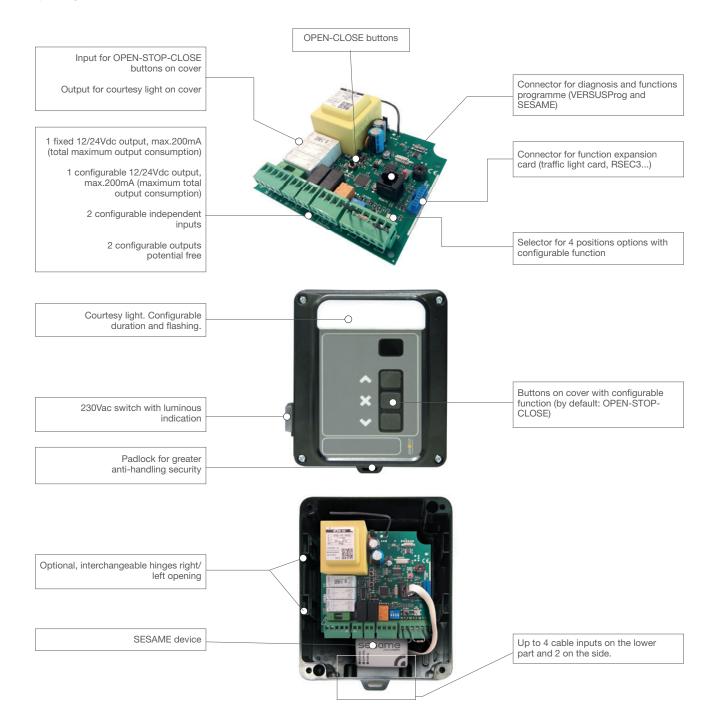

#### VERSUS M8NF

- Panels to control single phase engines.
- Power supply/Max. Pow. 230V/1CV (0.75kW) or 1,2 kW engine, single phase.
- Activation of engine by relay, without engine power regulation nor smooth stoppage.
- 868MHz receiver, 30 codes incorporated with possibility of expansion to 500 codes.
- Red luminous indicator.
- Active input-output indicator.
- Status indicator by way of ERROR LED or display cards.
- Detection of engine stoppage by limit switch or by mechanical buffer detection.
- Operating failure detection.