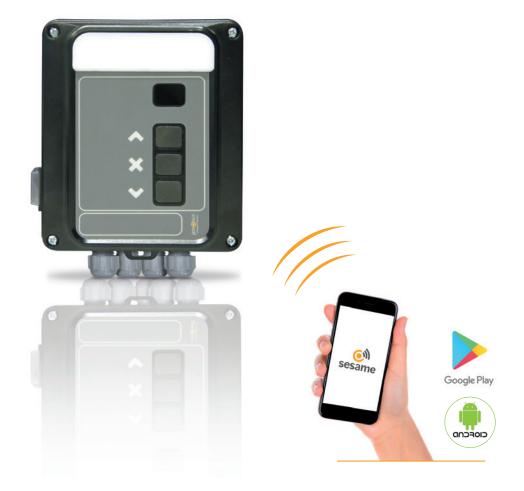

### SESAME

- A device for controlling the door of a residence from a smartphone.
- Only compatible with VERSUS M8NF control panels.
- Supports up to 10 different users (licences).
- Licences renewable every 5 years.
- Compatible with any router via Wi-Fi.
- Detection and resolution of issues through web.
- Compatible with Android 5.0 or higher.

#### Features:

- Check the status of the door in real time.
- Open and close the door from any location.
- Receive notifications everytime the door is open or closed.
- Safety devices low battery warning.