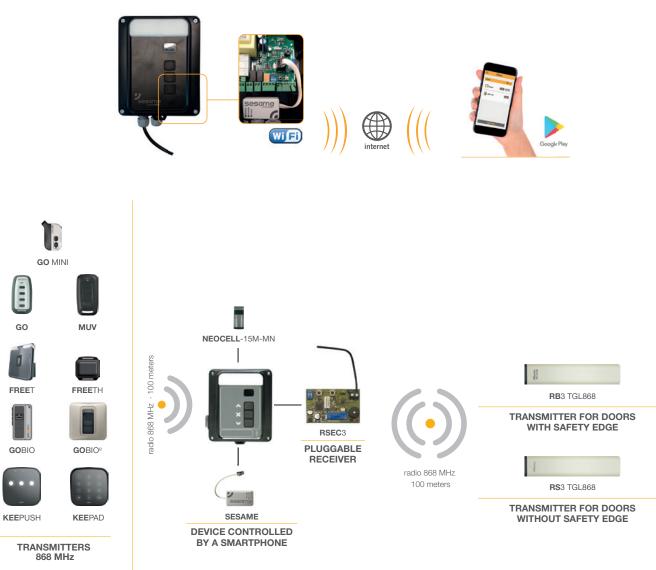

#### VERSUS M8NF

- Panels to control single phase engines.
- Power supply/Max. Pow. 230V/1CV (0.75kW) or 1,2 kW engine, single phase.
- Activation of engine by relay, without engine power regulation nor smooth stoppage.
- 868MHz receiver, 30 codes incorporated with possibility of expansion to 500 codes.
- Red luminous indicator.
- Active input-output indicator.
- Status indicator by way of ERROR LED or display cards.
- Detection of engine stoppage by limit switch or by mechanical buffer detection.
- Operating failure detection.

### SESAME

- A device for controlling the door of a residence from a smartphone.
- Only compatible with VERSUS M8NF control panels.
- Supports up to 10 different users (licences).
- Licences renewable every 5 years.
- Compatible with any router via Wi-Fi.
- Detection and resolution of issues through web.
- Compatible with Android 5.0 or higher.

#### Features:

- Check the status of the door in real time.
- Open and close the door from any location.
- Receive notifications everytime the door is open or closed.
- Safety devices low battery warning.